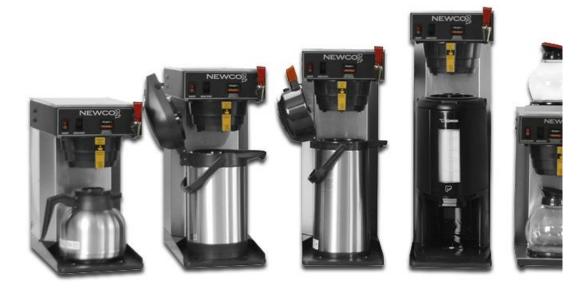

## **ACE Series**

From left to right: ACE-TC, ACE-LD, ACE-AP, ACE-D, ACE-S, ACE-LP

The Ace series gives your customers a sleek, compact brewer, loaded with advanced brewing technology that includes: a water level detection system that eliminates short pots, and adjustable brew safety light that flashes when brewing, and a gravity hot water faucet system that can dispense hot water without altering the brew volume. The series is quite versatile and continues to be one of our top sellers. Click here for our ACE TS Telescoping model.