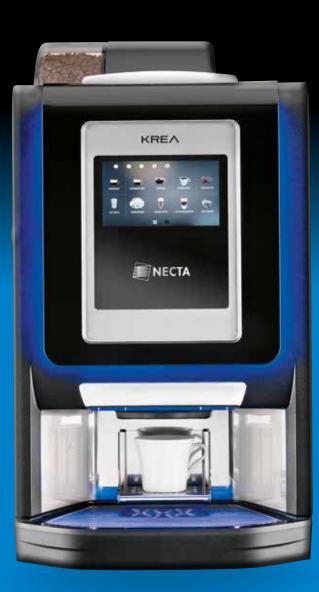

## DISTINCTIVE, MODERN, ELEGANT

Krea Touch is the new elegant model which enriches the Necta Horeca family. Appealing design, decorative light, chrome frames, shiny black surfaces, unrivaled performance make Krea Touch the ideal solution for your coffee break.

The wide touchscreen and the user friendly interface allow a high number of selections, flexible and customized recipes management, customers branding and promotional videos management.