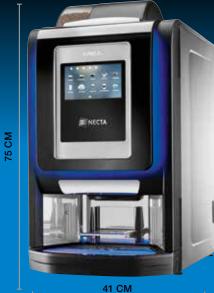

## DISTINCTIVE, MODERN, ELEGANT

Krea Touch is the new elegant model which enriches the Necta Horeca family. Appealing design, decorative light, chrome frames, shiny black surfaces, unrivaled performance make Krea Touch the ideal solution for your coffee break.

The wide touchscreen and the user friendly interface allow a high number of selections, flexible and customized recipes management, customers branding and promotional videos management.

### **TECHNICAL FEATURES**

- New electronic platform
- LAN, Wifi & Bluetooth and 3G as option to be connected to the N&W cloud platform
- Ø Same reliable internal components as the current Krea
- Ø New wider cup room, easy to clean
- ${\it 0}$  Stainless steel delivery area with tiltable metal cup support