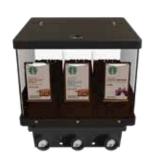

### A three-bean hopper means more coffee to love.

- Features three 2 lb. hoppers
- Variety of Starbucks® Roast Spectrum
- Meets customer needs with additional variety