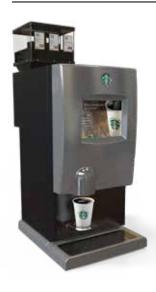

#### Starbucks Interactive Cup® Digital Brewer

You can now offer clients the Starbucks® coffee they love with a new digital experience. The intuitive design helps deliver the premium experience of Starbucks in a more personal setting. It's the easiest way for clients to give their staff an exciting and rewarding coffee experience.

### The New Starbucks Interactive Cup® Digital Brewer

| NEW! Digital Interface                                    | Easy-to-use, interactive experience                                                        |
|-----------------------------------------------------------|--------------------------------------------------------------------------------------------|
| NEW! 3-Bean Hopper                                        | More variety for every employee to find a coffee they love                                 |
| From whole bean to fresh-brewed cup in less than a minute | Offers employees a moment of connection—just like they can expect from a retail experience |
| Brew by the cup or by the carafe                          | Can reduce waste by brewing exactly what's needed                                          |

## A personal experience through a digital touch screen.

- New interactive interface that elevates the Starbucks experience
- Operational ease for simple recipes and self-serve convenience
- Intuitive touch screen customers will love