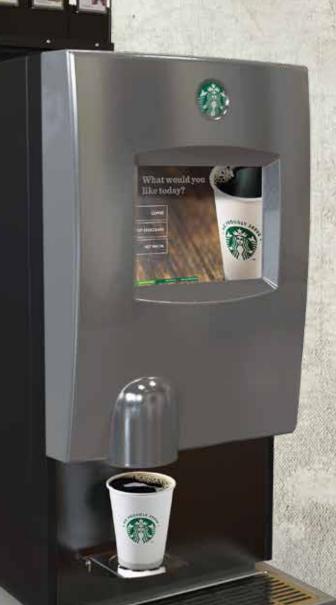

# Offer great coffee with touch-screen design.

#### Starbucks Interactive Cup® Digital Brewer

You can now offer clients the Starbucks® coffee they love with a new digital experience. The intuitive design helps deliver the premium experience of Starbucks in a more personal setting. It's the easiest way for clients to give their staff an exciting and rewarding coffee experience.

### The New Starbucks Interactive Cup® Digital Brewer

| NEW! Digital Interface                                    | Easy-to-use, interactive experience                                                        |
|-----------------------------------------------------------|--------------------------------------------------------------------------------------------|
| NEW! 3-Bean Hopper                                        | More variety for every employee to find a coffee they love                                 |
| From whole bean to fresh-brewed cup in less than a minute | Offers employees a moment of connection—just like they can expect from a retail experience |
| Brew by the cup or by the carafe                          | Can reduce waste by brewing exactly what's needed                                          |

## A personal experience through a digital touch screen.

- New interactive interface that elevates the Starbucks experience
- Operational ease for simple recipes and self-serve convenience
- Intuitive touch screen customers will love