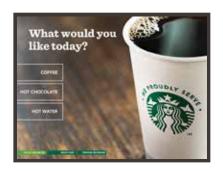

## A personal experience through a digital touch screen.

- New interactive interface that elevates the Starbucks experience
- Operational ease for simple recipes and self-serve convenience
- Intuitive touch screen customers will love